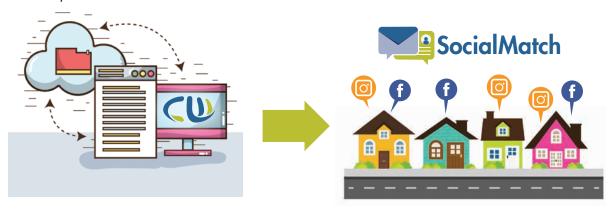

## What SocialMatch Looks Like:

YOUR POSTCARD

YOUR AD ON SOCIAL MEDIA

Marketing repetition is crucial to its success, and Social Match offers repetition like never before.

| SEPTEMBER |          |         |           |          |        |          |
|-----------|----------|---------|-----------|----------|--------|----------|
| Sunday    | Monday   | Tuesday | Wednesday | Thursday | Friday | Saturday |
|           | 28       | 29      | 30        | 31       |        | 2        |
|           |          |         |           | 4        |        |          |
| 3 8       | 4        | 5 🖪     | 6         | 7 8      | 8      | 9 8      |
|           |          |         |           |          |        |          |
| 10 🔞      | <b>8</b> | 12      | 13        | 14       | 15     | 16       |
| 17        | 18       | 19      | 20        | 21       | 22     | 23       |
| 24        | 25       | 26      | 27        | 28       | 29     | 30       |