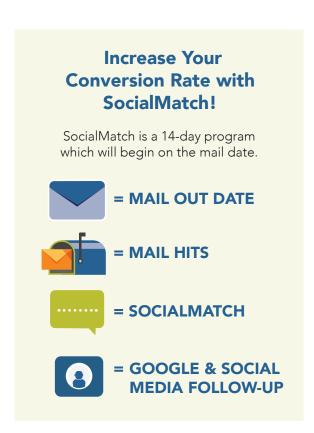

## What SocialMatch Looks Like:

YOUR POSTCARD

YOUR AD ON SOCIAL MEDIA

Marketing repetition is crucial to its success, and Social Match offers repetition like never before.

| SEPTEMBER |          |         |           |          |        |          |
|-----------|----------|---------|-----------|----------|--------|----------|
| Sunday    | Monday   | Tuesday | Wednesday | Thursday | Friday | Saturday |
|           | 28       | 29      | 30        | 31       |        | 2        |
|           |          |         |           | 4        |        |          |
| 3 8       | 4        | 5 🖪     | 6         | 7 8      | 8      | 9 8      |
|           |          |         |           |          |        |          |
| 10 🔞      | <b>8</b> | 12      | 13        | 14       | 15     | 16       |
| 17        | 18       | 19      | 20        | 21       | 22     | 23       |
| 24        | 25       | 26      | 27        | 28       | 29     | 30       |