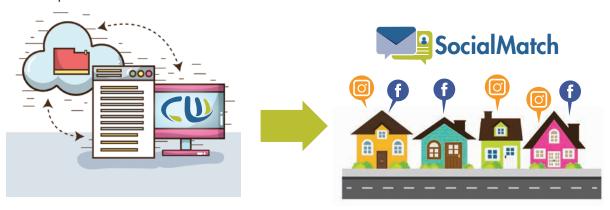

## What SocialMatch Looks Like:

YOUR POSTCARD

YOUR AD ON SOCIAL MEDIA

Marketing repetition is crucial to its success, and Social Match offers repetition like never before.

| SEPTEMBER |          |         |           |          |        |          |
|-----------|----------|---------|-----------|----------|--------|----------|
| Sunday    | Monday   | Tuesday | Wednesday | Thursday | Friday | Saturday |
|           | 28       | 29      | 30        | 31       |        | 2        |
|           |          |         |           | 4        |        |          |
| 3 8       | 4        | 5 🖪     | 6         | 7 8      | 8      | 9 8      |
|           |          |         |           |          |        |          |
| 10 🔞      | <b>8</b> | 12      | 13        | 14       | 15     | 16       |
| 17        | 18       | 19      | 20        | 21       | 22     | 23       |
| 24        | 25       | 26      | 27        | 28       | 29     | 30       |